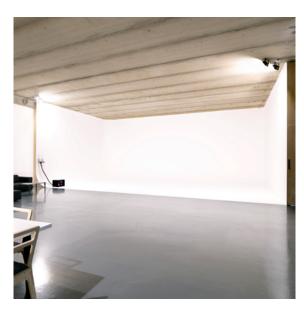

#### **CYCLORAMA**

Cyclorama is always white provided covered, reconditioning to white if used for the next client will be invoiced.

If you want the cyclorama (or the perpendicular wall) to be painted with a clean and fresh white coat or in a particular color visit our website in *background* section in *equipment rental*.