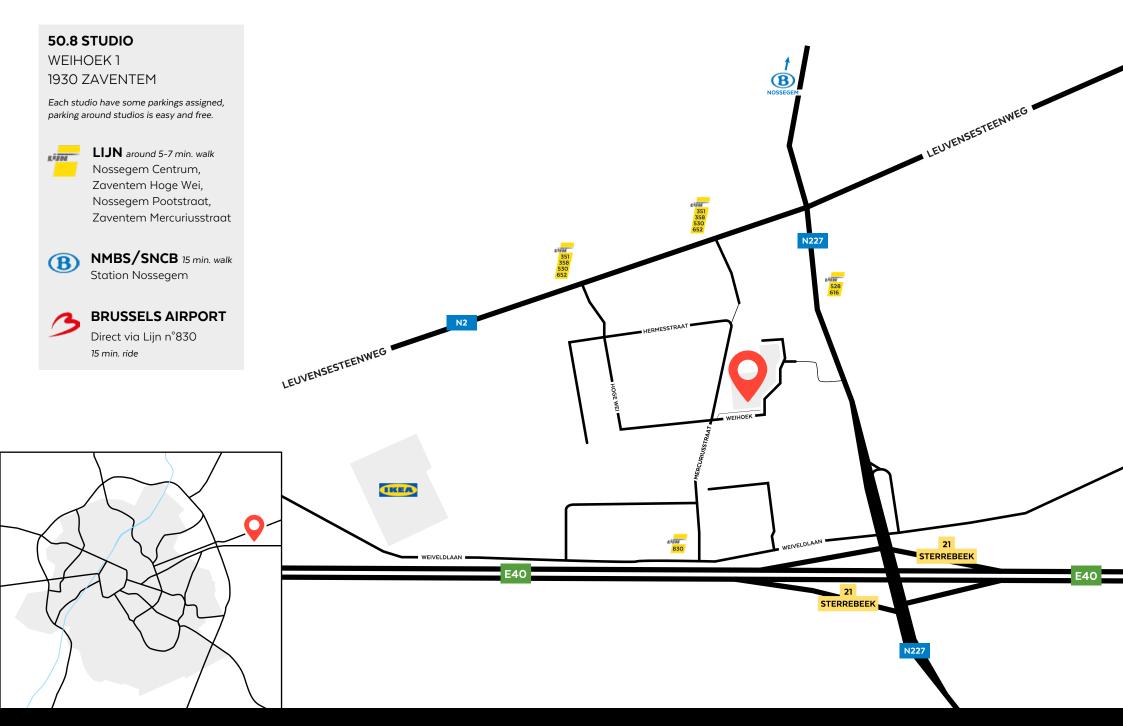

## **PARKING**

There are 9 parking spaces available for the client use in front of our building. Parking around the studio is easy and free.

Our studios are also accessible by Lijn and train.