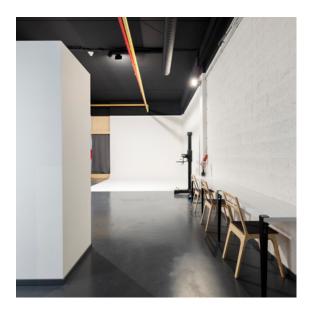

#### **CYCLORAMA**

Cyclorama is always white provided covered, reconditioning to white if used for the next client will be invoiced.

If you want the cyclorama (or the perpendicular wall) to be painted with a clean and fresh white coat or in a particular color visit our website in *background* section in *equipment rental*.