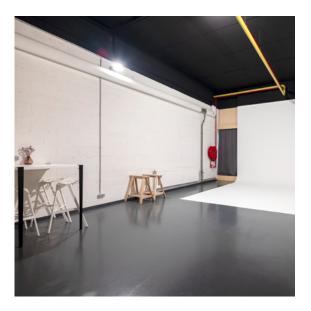

#### **CYCLORAMA**

Cyclorama is always white provided covered, reconditioning to white if used for the next client will be invoiced.

If you want the cyclorama (or the perpendicular wall) to be painted with a clean and fresh white coat or in a particular color visit our website in *background* section in *equipment rental*.