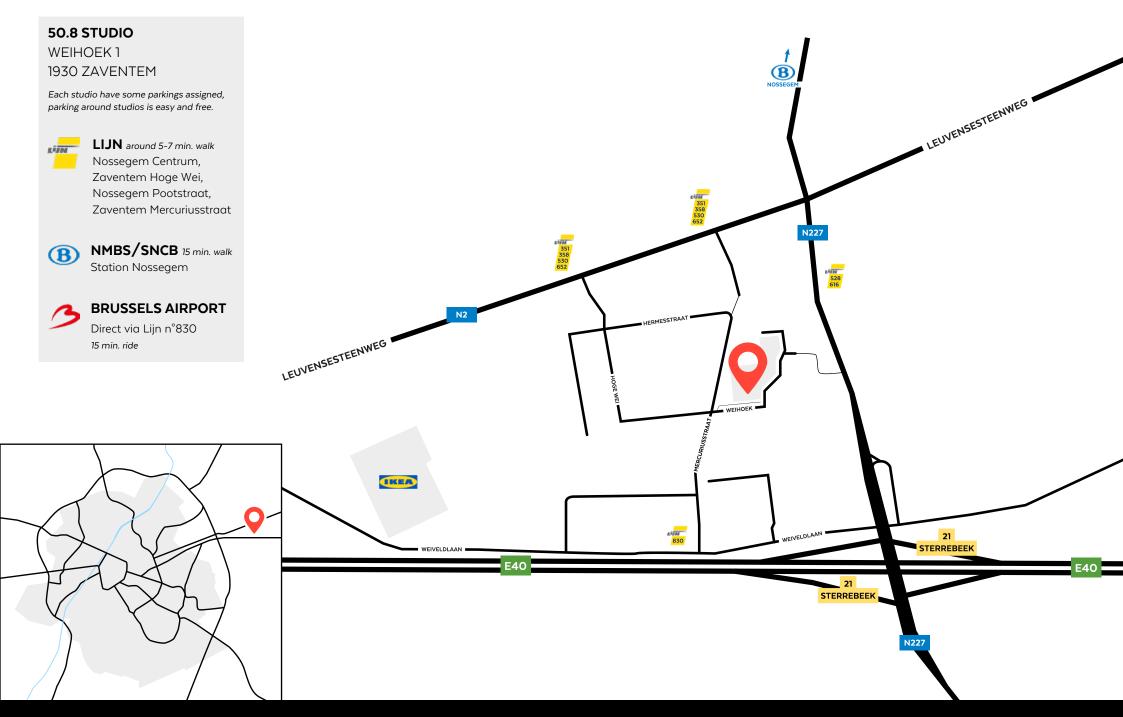

### Access

[WEIHOEK 1, 1930 ZAV<u>ENTEM]</u>

#### PARKING

There are 9 parking spaces available for the client use in front of our building. Parking around the studio is easy and free. Our studios are also accessible by Lijn and train.