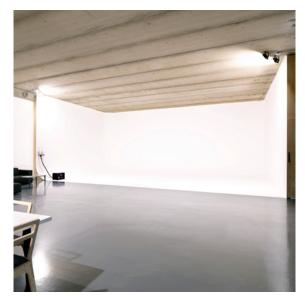

## **Pictures**

#### CYCLORAMA

Cyclorama is always white provided covered, reconditioning to white if used for the next client will be invoiced.

If you want the cyclorama (or the perpendicular wall) to be painted with a clean and fresh white coat or in a particular color visit our website in *back-ground* section in *equipment rental*.